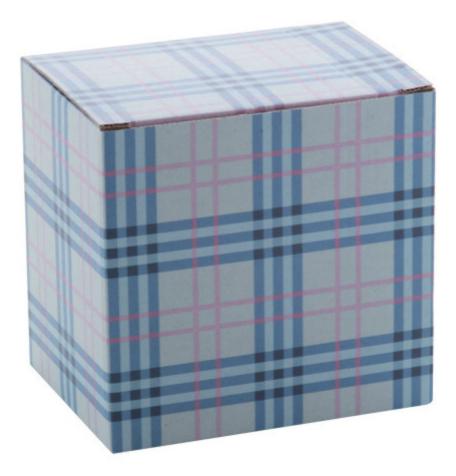

#### **Basic informations**

Material 1: Cardboard Material 1 weight: 450 g/m2 Size: 93x125x120 mm Box type: Lock bottom tuck top box Color: White

## Specification

Custom made, full colour printed corrugated cardboard box. MOQ: 50 pcs. If the custom box is purchased without the matching product, it will be delivered flat-packed (requiring assembly). Available for the following item(s): AP721707, AP721984.